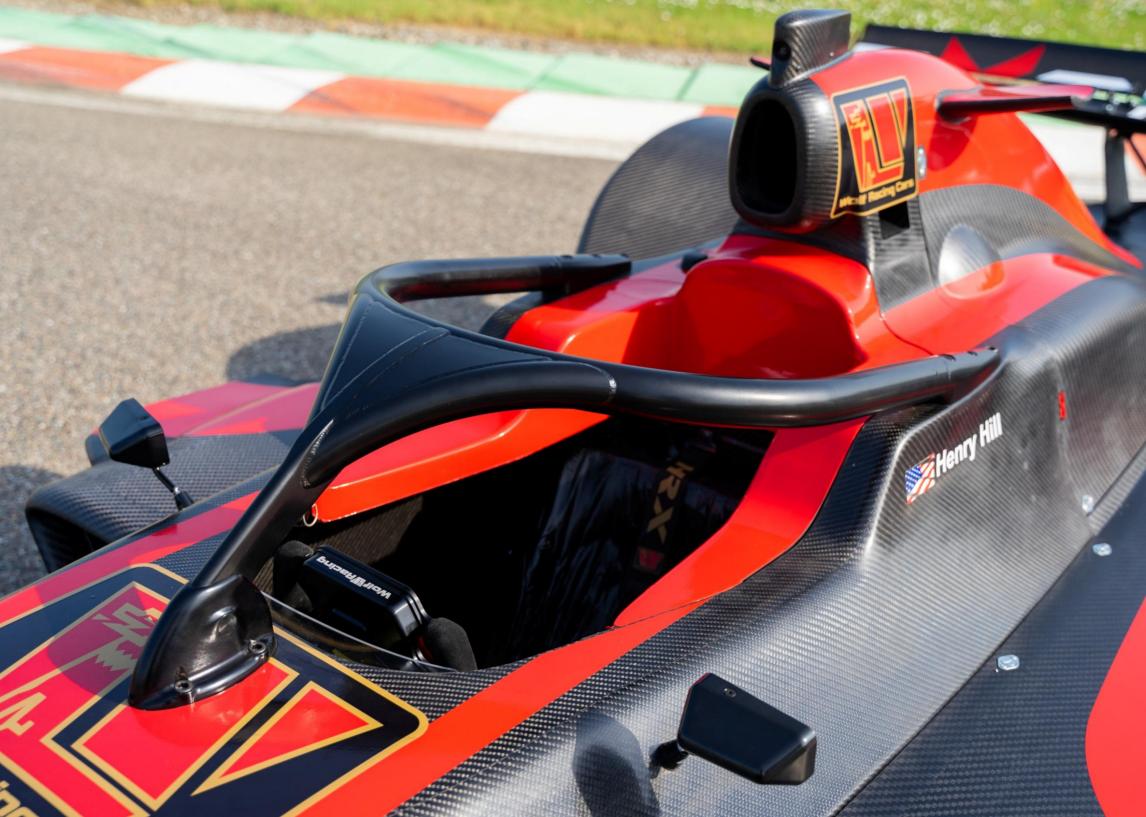

## <u>Chassis</u>

- Carbon fiber monocoque Art.277 FIA approved without halo
- Front and rear roll-bars, Art.277 FIA homologated
- Collapsible steering column, Art.277 FIA homologated
- Front and rear carbon fiber crash box, Art.259 and Art.277 FIA homologated
- F3 FIA approved fuel tank 55 litres
- FIA approved Halo System