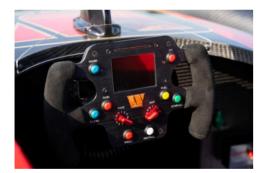

## **Electronics**

- Wolf Power multifunction steering wheel with paddle shift, backlight LCD display:
- 10 pages with functions; diagnostic pages, values and states of all electronic loads
- 10 engines maps, fuel consumption value on display
- Shift light leds, predicted lap time
- Data acquisition with 10 analog outputs, download cable data provided:
- GPS, internal accelerometer & gyro, brake pressure sensors
- Suspension logging travel, steering wheel angle
- Nr.2 Power box, radio cable output, HD Cam, Wolf Power engine software diagnosis