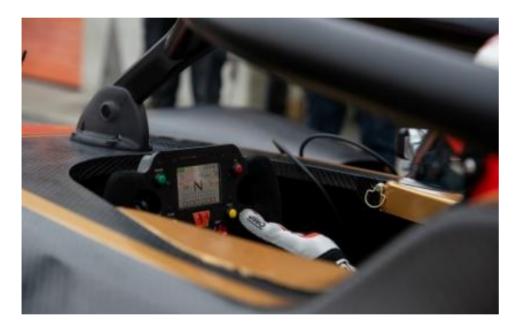

## **Electronics**

- Wolf Power multifunction steering wheel with paddle shift, backlight LCD display:
- 10 pages with functions; diagnostic pages, values and states of all electronic loads
- 10 engines maps, fuel consumption value on display
- Shift light leds, predicted lap time
- Data acquisition with 10 analog outputs, download cable data provided:
- GPS, internal accelerometer & gyro, brake pressure sensors
- Suspension logging travel, steering wheel angle
- Nr.2 Power box, radio cable output, HD Cam, Wolf Power engine software diagnosis