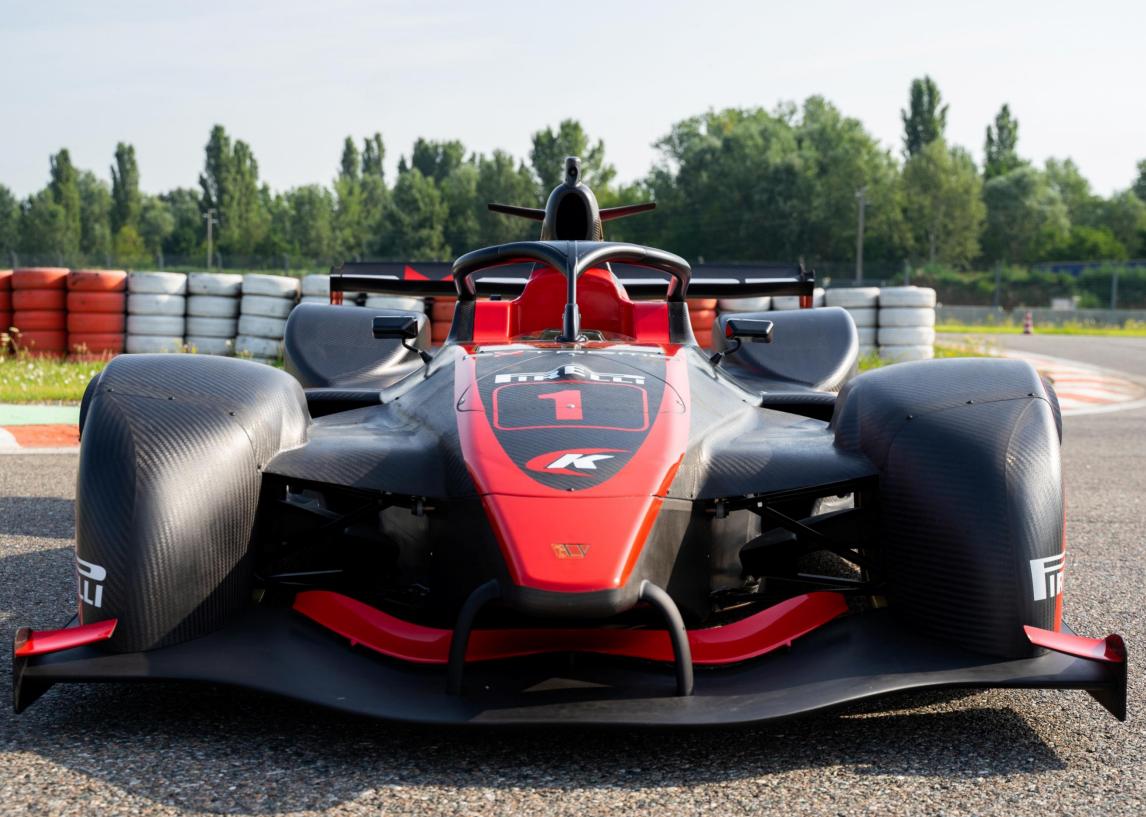

## Racing Cars

The **Wolf GB08 Extreme** is the absolute reference in terms of performance, **the fastest single-seater sports car in the world**, weighing **650 kg for 650 hp**, with an aerodynamic load exceeding 1100 kg thanks to ground effect, combined with the power of the **V8 Ford Natural Asirated** prepared by the Wolf Racing department, it is the ideal car for any type of competition but also for track days.

## <u>Chassis</u>

- Carbon fiber monocoque Art.277 FIA approved without halo
- Front and rear roll-bars, Art.277 FIA homologated
- Collapsible steering column, Art.277 FIA homologated
- Front and rear carbon fiber crash box, Art.259 and Art.277 FIA homologated
- F3 FIA approved fuel tank 55 litres
- FIA approved Halo System