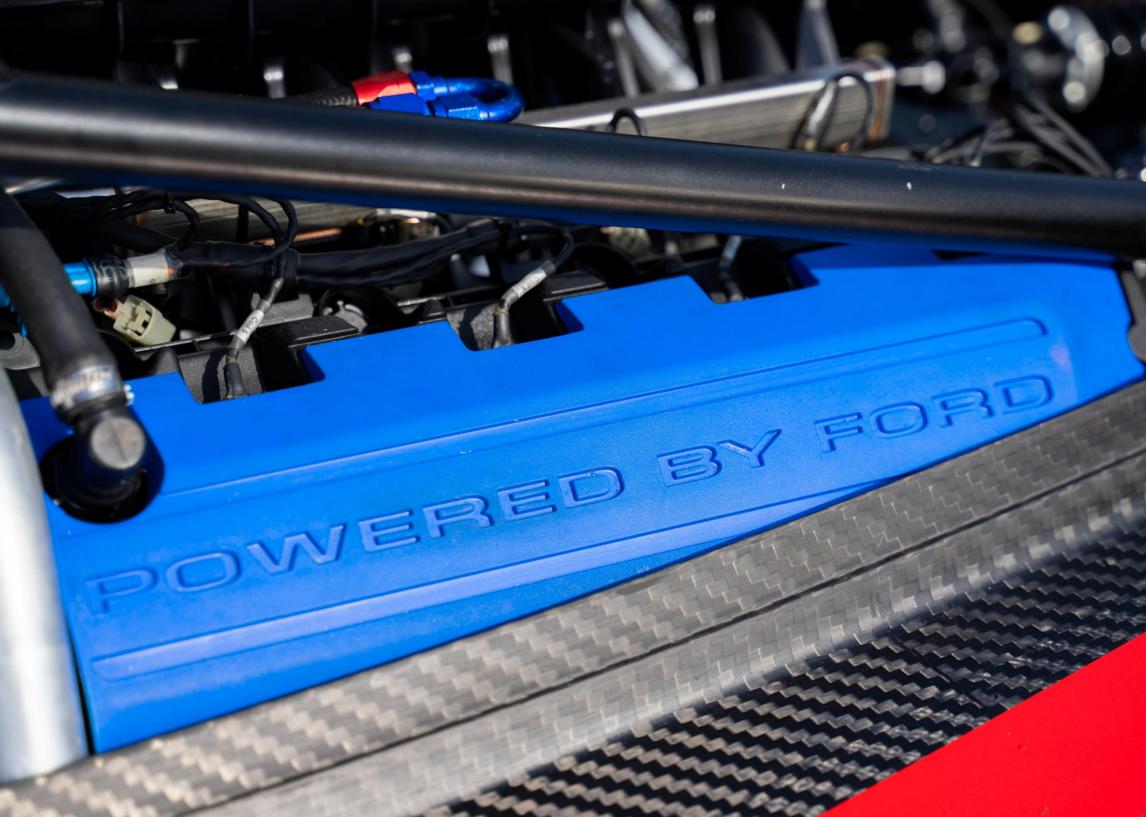

## Racing Cars

The **Wolf GB08 Extreme** is the absolute reference in terms of performance, **the fastest single-seater sports car in the world**, weighing **650 kg for 650 hp**, with an aerodynamic load exceeding 1100 kg thanks to ground effect, combined with the power of the **V8 Ford Natural Asirated** prepared by the Wolf Racing department, it is the ideal car for any type of competition but also for track days.

- Based on Ford 5.2 V8
- Power **650 hp**
- Engine developed on dyno
- Dry sump with remote oil reservoir
- Electric water pump managed by ECU
- Stainless steel manifold
- Oil-water heat exchanger