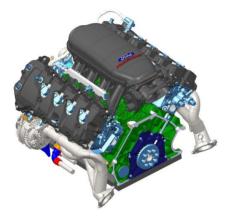

- Based on Ford 5.2 V8
- Power **650 hp**
- Engine developed on dyno
- Dry sump with remote oil reservoir
- Electric water pump managed by ECU
- Stainless steel manifold
- Oil-water heat exchanger