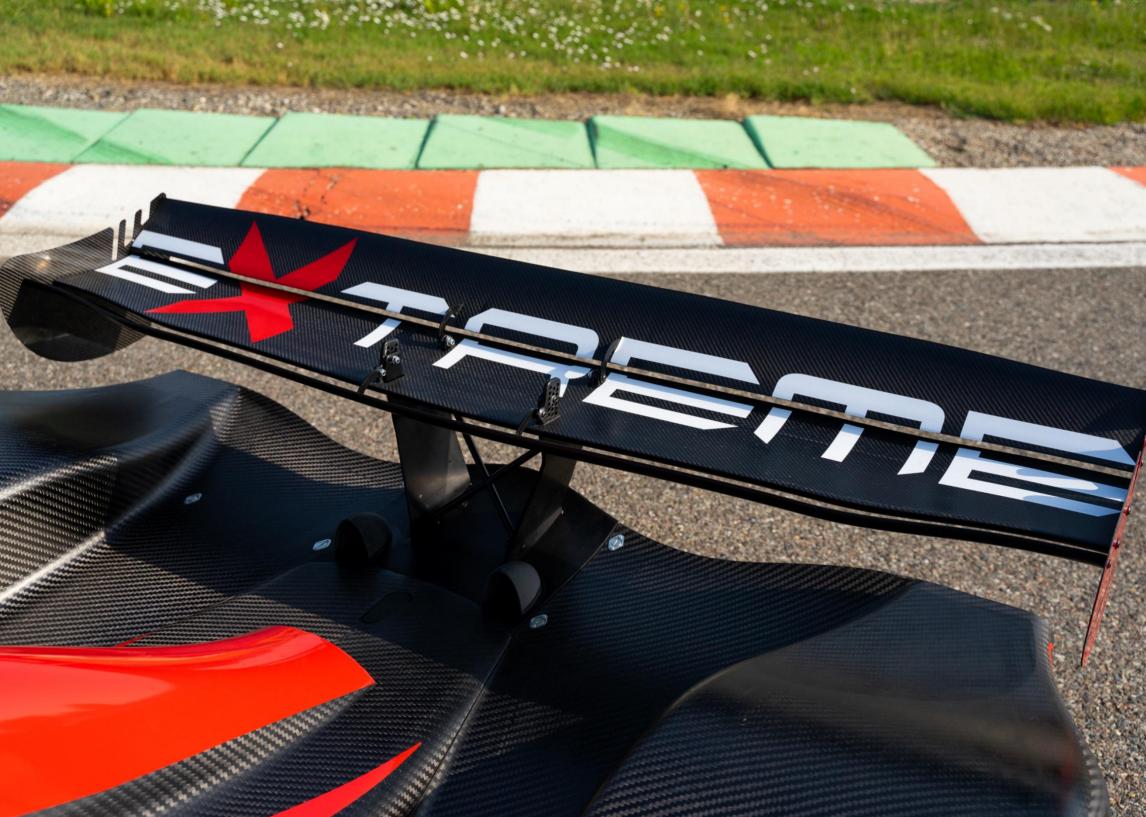

## Racing Cars

The **Wolf GB08 Extreme** is the absolute reference in terms of performance, **the fastest single-seater sports car in the world**, weighing **650 kg for 650 hp**, with an aerodynamic load exceeding 1100 kg thanks to ground effect, combined with the power of the **V8 Ford Natural Asirated** prepared by the Wolf Racing department, it is the ideal car for any type of competition but also for track days.

## <u>Chassis</u>

- Carbon fiber monocoque Art.277 FIA approved without halo
- Front and rear roll-bars, Art.277 FIA homologated
- Collapsible steering column, Art.277 FIA homologated
- Front and rear carbon fiber crash box, Art.259 and Art.277 FIA homologated
- F3 FIA approved fuel tank 55 litres
- FIA approved Halo System

| CHASSIS                         | Carbon fiber monocoque                                    |                               |
|---------------------------------|-----------------------------------------------------------|-------------------------------|
| BODY                            | Fiber glass done in autoclave                             |                               |
| AERODINAMICS                    |                                                           | Adjustable triplane rear wing |
| SAFETY EQUIPMENT                |                                                           | FIA Art.277 & HALO            |
| FRONT SUSPENSION                | Push rod with 3rd shock absorber or single shock absorber |                               |
| REAR SUSPENSION                 | Push rod with 3rd element                                 |                               |
| DAMPERS                         | Wolf Power 2 ways                                         |                               |
| ANTIROLL BAR                    | Front and Rear adjustable                                 |                               |
| WHEELS                          | Front: 11x13"                                             | Rear: 13,7x13"                |
| ENGINE                          |                                                           | Ford V8 650 hp                |
| ECU & ELECTRONICS / PDU / TC    | Life - Wolf Power                                         |                               |
| FRONT BRAKES                    | Disc 280 x 26 & monobloc caliper                          |                               |
| REAR BRAKES                     | Disc 280 x 26 & monobloc calipe                           | r                             |
| ABS                             | Bosch Motorsport (Option)                                 |                               |
| POWER STEERING                  | Wolf Power (Option)                                       |                               |
| GEARBOX                         |                                                           | Wolf Power RC184              |
| FUEL TANK                       | 55 litres                                                 |                               |
| LENGTH / WIDTH / WHEELBASE (mm) | 4334 / 1920 / 2677                                        |                               |
| TRACTION CONTROL                | Wolf Power                                                |                               |
| WEIGHT                          |                                                           | 650 Kg                        |