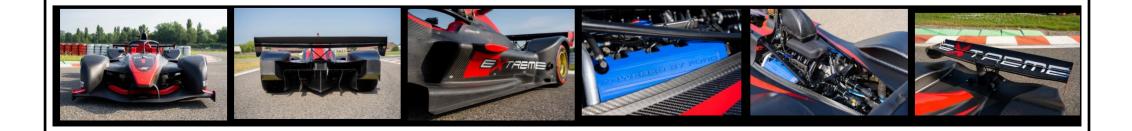

## Racing Cars

The **Wolf GB08 Extreme** is the absolute reference in terms of performance, **the fastest single-seater sports car in the world**, weighing **650 kg for 650 hp**, with an aerodynamic load exceeding 1100 kg thanks to ground effect, combined with the power of the **V8 Ford Natural Asirated** prepared by the Wolf Racing department, it is the ideal car for any type of competition but also for track days.

## <u>Chassis</u>

- Carbon fiber monocoque Art.277 FIA approved without halo
- Front and rear roll-bars, Art.277 FIA homologated
- Collapsible steering column, Art.277 FIA homologated
- Front and rear carbon fiber crash box, Art.259 and Art.277 FIA homologated
- F3 FIA approved fuel tank 55 litres
- FIA approved Halo System

## **Electronics**

- Wolf Power multifunction steering wheel with paddle shift, backlight LCD display:
- 10 pages with functions; diagnostic pages, values and states of all electronic loads
- 10 engines maps, fuel consumption value on display
- Shift light leds, predicted lap time
- Data acquisition with 10 analog outputs, download cable data provided:
- GPS, internal accelerometer & gyro, brake pressure sensors
- Suspension logging travel, steering wheel angle
- Nr.2 Power box, radio cable output, HD Cam, Wolf Power engine software diagnosis

- Based on Ford 5.2 V8
- Power **650 hp**
- Engine developed on dyno
- Dry sump with remote oil reservoir
- Electric water pump managed by ECU
- Stainless steel manifold
- Oil-water heat exchanger

## **Transmission**

- Wolf Power RC184 Transaxle
- Paddle-activated, auto-blip, electronic gear-shift system
- 6 speed gear drive system with torque-biasing limited-slip differential, changeable gear ratios
- Lightweight steel flywheel & multi-plate clutch