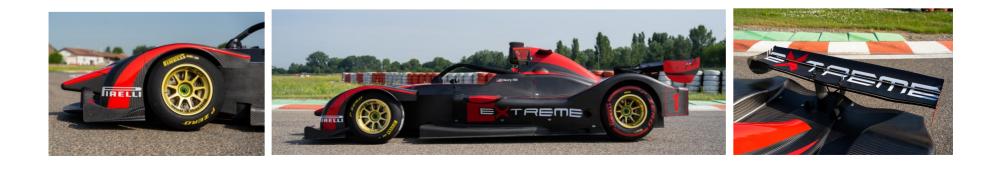

## Racing Cars

The **Wolf GB08 Extreme** is the absolute reference in terms of performance, **the fastest single-seater sports car in the world**, weighing **650 kg for 650 hp**, with an aerodynamic load exceeding 1100 kg thanks to ground effect, combined with the power of the **V8 Ford Natural Asirated** prepared by the Wolf Racing department, it is the ideal car for any type of competition but also for track days.

## <u>Chassis</u>

- Carbon fiber monocoque Art.277 FIA approved without halo
- Front and rear roll-bars, Art.277 FIA homologated
- Collapsible steering column, Art.277 FIA homologated
- Front and rear carbon fiber crash box, Art.259 and Art.277 FIA homologated
- F3 FIA approved fuel tank 55 litres
- FIA approved Halo System

| CHASSIS                         | Carbon fiber monocoque                                    |                               |
|---------------------------------|-----------------------------------------------------------|-------------------------------|
| BODY                            | Fiber glass done in autoclave                             |                               |
| AERODINAMICS                    |                                                           | Adjustable triplane rear wing |
| SAFETY EQUIPMENT                |                                                           | FIA Art.277 & HALO            |
| FRONT SUSPENSION                | Push rod with 3rd shock absorber or single shock absorber |                               |
| REAR SUSPENSION                 | Push rod with 3rd element                                 |                               |
| DAMPERS                         | Wolf Power 2 ways                                         |                               |
| ANTIROLL BAR                    | Front and Rear adjustable                                 |                               |
| WHEELS                          | Front: 11x13"                                             | Rear: 13,7x13"                |
| ENGINE                          |                                                           | Ford V8 650 hp                |
| ECU & ELECTRONICS / PDU / TC    | Life - Wolf Power                                         |                               |
| FRONT BRAKES                    | Disc 280 x 26 & monobloc caliper                          |                               |
| REAR BRAKES                     | Disc 280 x 26 & monobloc calipe                           | r                             |
| ABS                             | Bosch Motorsport (Option)                                 |                               |
| POWER STEERING                  | Wolf Power (Option)                                       |                               |
| GEARBOX                         |                                                           | Wolf Power RC184              |
| FUEL TANK                       | 55 litres                                                 |                               |
| LENGTH / WIDTH / WHEELBASE (mm) | 4334 / 1920 / 2677                                        |                               |
| TRACTION CONTROL                | Wolf Power                                                |                               |
| WEIGHT                          |                                                           | 650 Kg                        |